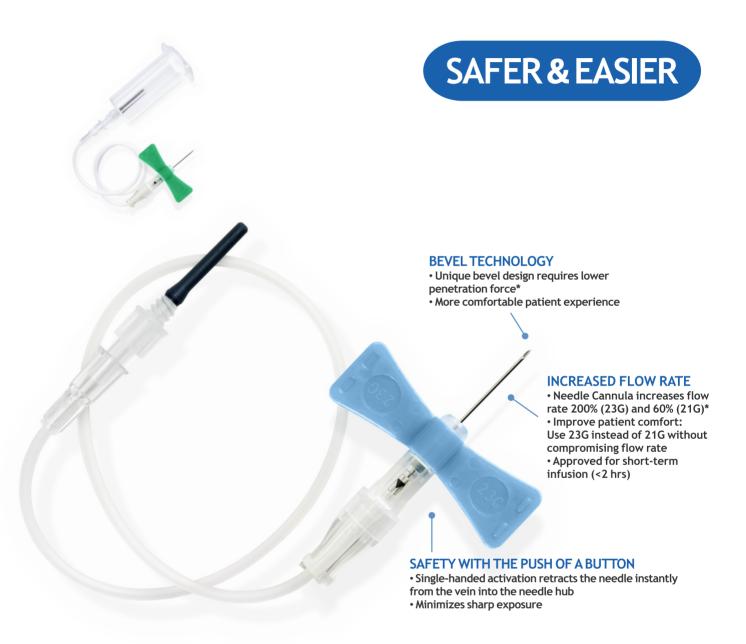

## **PUSH BUTTON**

### **BLOOD COLLECTION SET**

\*Compared to leading-brand standard cannula

# SAFER & EASIER

Designed to bring comfort for patients and clinicians